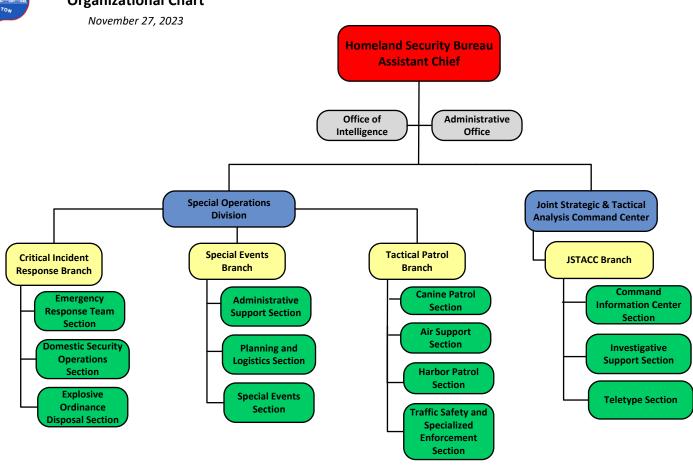

ent**

Washington, DC

### **Organizational Chart**





## **Executive Office of the Chief of Police**Organizational Chart





## Patrol Services North Organizational Chart





## Patrol Services South Organizational Chart

November 27, 2023

**Patrol Services South Assistant Chief** Administrative Office Sixth Seventh First District District District 7D Special Mission Teams **6D Special Mission Teams 1D Special Mission Teams** PSA 101 PSA 601 PSA 701 PSA 602 PSA 102 PSA 702 PSA 603 PSA 703 **PSA 103** PSA 604 PSA 105 PSA 704 PSA 608 PSA 705 PSA 106 6D 1D PSA 706 Substation Substation PSA 605 **PSA 104** PSA 707 PSA 606 **PSA 107** PSA 708 PSA 607 **PSA 108** 



# Investigative Services Bureau Organizational Chart

November 27, 2023



# Homeland Security Bureau Organizational Chart





# Youth & Family Engagement Bureau Organizational Chart

August 31, 2023

**Youth & Family Engagement** Bureau **Assistant Chief** Administrative Office School Safety & Youth & Family Services Engagement Division Division Internet Crimes **Against Children Branch** Physical & Sexual **Abuse Branch Missing Person Branch Absconder Branch Juvenile Processing** Branch



December 13, 2022





# Professional Development Bureau Organizational Chart

August 31, 2023





## Technical & Analytical Services Bureau

#### **Organizational Chart**

May 8, 2023