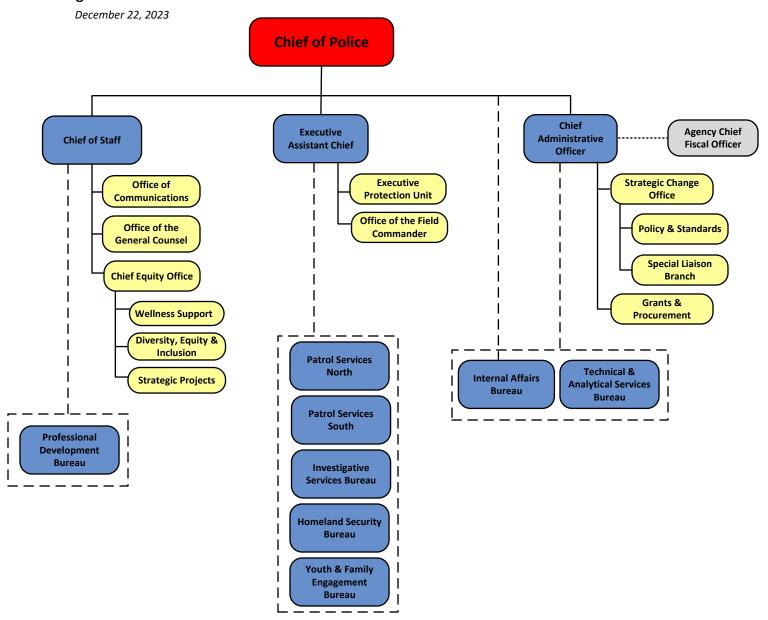

### **Metropolitan Police Department**

Washington, DC

### **Organizational Chart**





## **Executive Office of the Chief of Police**Organizational Chart





## Patrol Services North Organizational Chart





## Patrol Services South Organizational Chart

November 27, 2023

**Patrol Services South Assistant Chief** Administrative Office Sixth Seventh First District District District 7D Special Mission Teams **6D Special Mission Teams 1D Special Mission Teams** PSA 101 PSA 601 PSA 701 PSA 602 PSA 102 PSA 702 PSA 603 PSA 703 **PSA 103** PSA 604 PSA 105 PSA 704 PSA 608 PSA 705 PSA 106 6D 1D PSA 706 Substation Substation PSA 605 **PSA 104** PSA 707 PSA 606 **PSA 107** PSA 708 PSA 607 **PSA 108** 



# Investigative Services Bureau Organizational Chart

November 27, 2023



# Homeland Security Bureau Organizational Chart





# Youth & Family Engagement Bureau Organizational Chart

August 31, 2023

**Youth & Family Engagement** Bureau **Assistan