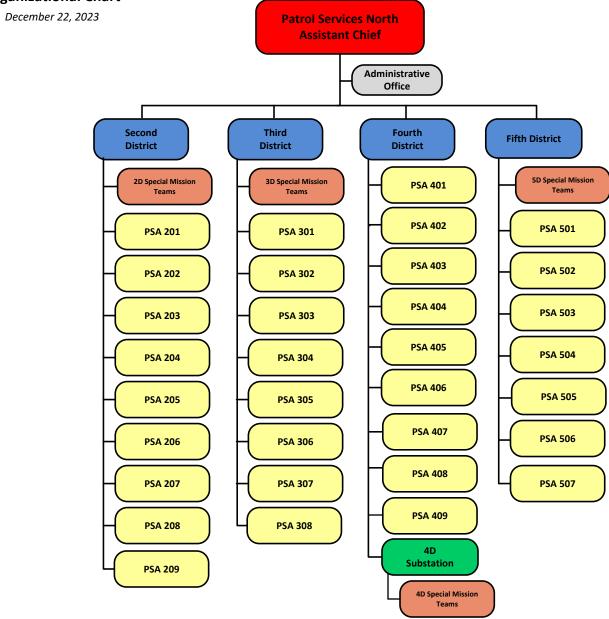

### **Metropolitan Police Department**

Washington, DC

### **Organizational Chart**





## **Executive Office of the Chief of Police**Organizational Chart





## Patrol Services North Organizational Chart





## Patrol Services South Organizational Chart

November 27, 2023

**Patrol Services South Assistant Chief** Administrative Office Sixth Seventh First District District District 7D Special Mission Teams **6D Special Mission Teams 1D Special Mission Teams** PSA 101 PSA 601 PSA 701 PSA 602 PSA 102 PSA 702 PSA 603 PSA 703 **PSA 103** PSA 604 PSA 105 PSA 704 PSA 608 PSA 705 PSA 106 6D 1D PSA 706 Substation Substation PSA 605 **PSA 104** PSA 707 PSA 606 **PSA 107** PSA 708 PSA 607 **PSA 108** 



# Investigative Services Bureau Organizational Chart

November 27, 2023



# Homeland Security Bureau Organizational Chart





# Youth & Family Engagement Bureau Organizational Chart

August 31, 2023

**Youth & Family Engagement** Bureau **Assistant Chief** Administrative Office School Safety & You