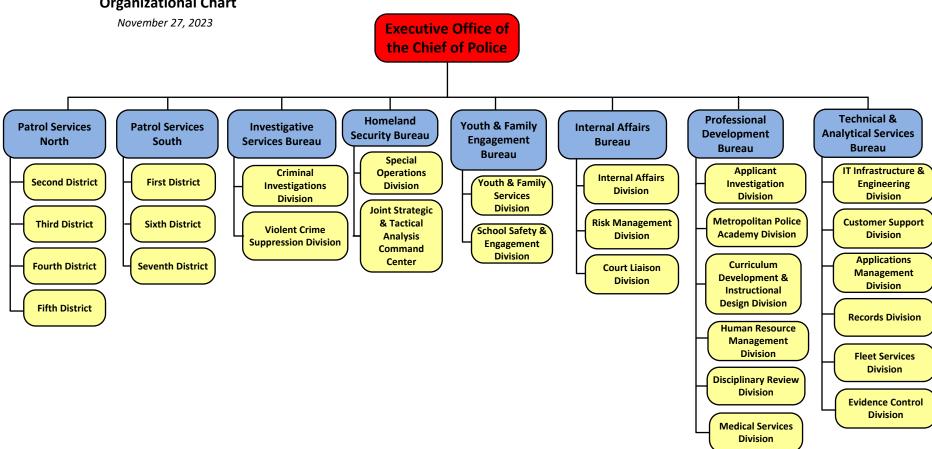

### **Metropolitan Police Department**

Washington, DC

### **Organizational Chart**





## **Executive Office of the Chief of Police**Organizational Chart





## Patrol Services North Organizational Chart





## Patrol Services South Organizational Chart

November 27, 2023

**Patrol Services South Assistant Chief** Administrative Office Sixth Seventh First District District District 7D Special Mission Teams **6D Special Mission Teams 1D Special Mission Teams** PSA 101 PSA 601 PSA 701 PSA 602 PSA 102 PSA 702 PSA 603 PSA 703 **PSA 103** PSA 604 PSA 105 PSA 704 PSA 608 PSA 705 PSA 106 6D 1D PSA 706 Substation Substation PSA 605 **PSA 104** PSA 707 PSA 606 **PSA 107** PSA 708 PSA 607 **PSA 108** 



# Investigative Services Bureau Organizational Chart

November 27, 2023



# Homeland Security Bureau Organizational Chart





# Youth & Family Engagement Bureau Organizational