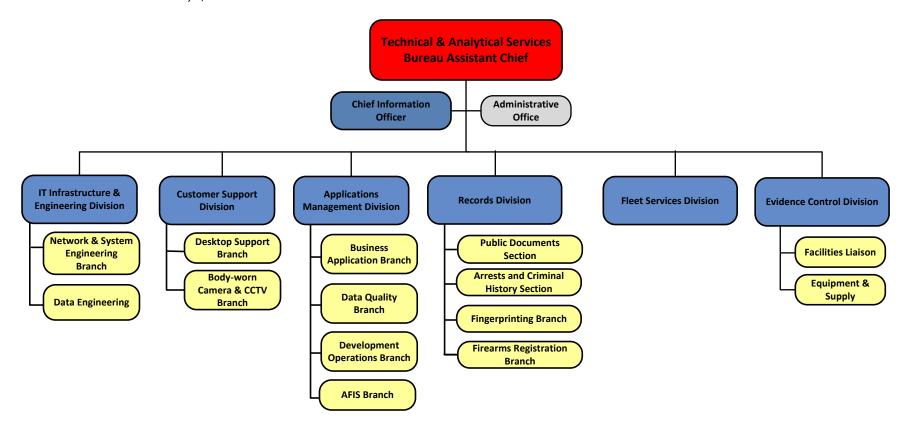

## Technical & Analytical Services Bureau

#### **Organizational Chart**

May 8, 2023