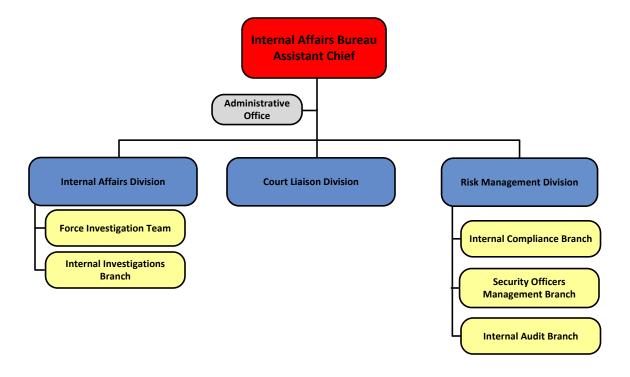

l Mission Teams 1D Special Mission Teams** PSA 101 PSA 601 PSA 701 PSA 602 PSA 102 PSA 702 PSA 603 PSA 703 **PSA 103** PSA 604 PSA 105 PSA 704 PSA 608 PSA 705 PSA 106 6D 1D PSA 706 Substation Substation PSA 605 **PSA 104** PSA 707 PSA 606 **PSA 107** PSA 708 PSA 607 **PSA 108** 



# Investigative Services Bureau Organizational Chart

November 27, 2023



# Homeland Security Bureau Organizational Chart





# Youth & Family Engagement Bureau Organizational Chart

August 31, 2023

**Youth & Family Engagement** Bureau **Assistant Chief** Administrative Office School Safety & Youth & Family Services Engagement Division Division Internet Crimes **Against Children Branch** Physical & Sexual **Abuse Branch Missing Person Branch Absconder Branch Juvenile Processing** Branch



December 13, 2022





# Professional Development Bureau Organizational Chart

August 31, 2023





## Technical & Analytical Services Bureau

#### **Organizational Chart**

May 8, 2023