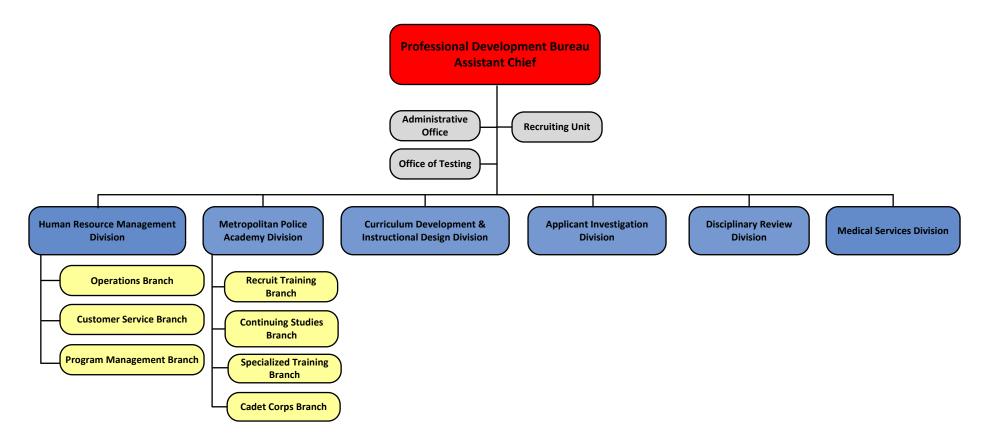

A 102 PSA 702 PSA 603 PSA 703 **PSA 103** PSA 604 PSA 105 PSA 704 PSA 608 PSA 705 PSA 106 6D 1D PSA 706 Substation Substation PSA 605 **PSA 104** PSA 707 PSA 606 **PSA 107** PSA 708 PSA 607 **PSA 108** 



# Investigative Services Bureau Organizational Chart

November 27, 2023



# Homeland Security Bureau Organizational Chart





# Youth & Family Engagement Bureau Organizational Chart

August 31, 2023

**Youth & Family Engagement** Bureau **Assistant Chief** Administrative Office School Safety & Youth & Family Services Engagement Division Division Internet Crimes **Against Children Branch** Physical & Sexual **Abuse Branch Missing Person Branch Absconder Branch Juvenile Processing** Branch



December 13, 2022





# Professional Development Bureau Organizational Chart

August 31, 2023





## Technical & Analytical Services Bureau

#### **Organizational Chart**

May 8, 2023