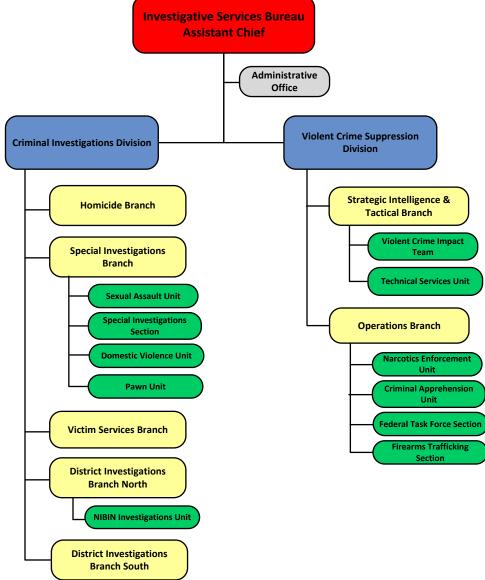

### **Metropolitan Police Department**

Washington, DC

### **Organizational Chart**





## **Executive Office of the Chief of Police**Organizational Chart





## Patrol Services North Organizational Chart





## Patrol Services South Organizational Chart

November 27, 2023

**Patrol Services South Assistant Chief** Administrative Office Sixth Seventh First District District District 7D Special Mission Teams **6D Special Mission Teams 1D Special Mission Teams** PSA 101 PSA 601 PSA 701 PSA 602 PSA 102 PSA 702 PSA 603 PSA 703 **PSA 103** PSA 604 PSA 105 PSA 704 PSA 608 PSA 705 PSA 106 6D 1D PSA 706 Substation Substation PSA 605 **PSA 104** PSA 707 PSA 606 **PSA 107** PSA 708 PSA 607 **PSA 108** 



# Investigative Services Bureau Organizational Chart

November 27, 2023



# Homeland Security Bureau Organizational Chart





# Youth & Family Engagement Bureau Organizational Chart

August 31, 2023

**Youth & Family Engagement** Bureau **Assistant Chief** Administrative Office School Safety & Youth & Family Services Engagement Division Division Internet Crimes **Against Children Branch** Physical & Sexual **Abuse Branch Missing Person Branch Absconder Branch Juvenile Processing** Branch



December 13, 2022





# Professional Development Bureau Organizational Chart

August 31, 2023





## Technical & Analytical Services Bureau

#### **Organizational Chart**

May 8, 2023