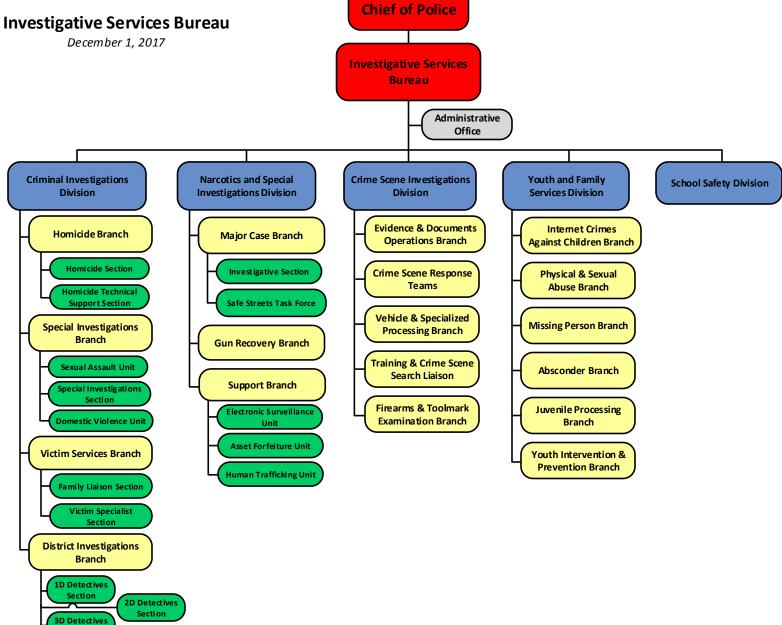

trict Metropolitan Police Medical Services Joint Strategic & **Narcotics and Special** Compliance **Academy Division** Division **Tactical Analysis Investigations Division** Division **Command Center Human Resource Fourth District** Seventh District **Court Liaison Fleet Services** Crime Scene Management Division Division Division **Investigations Division** Fifth District Disciplinary Review **EEO Investigative Records Division** Youth and Family Division Division Services Division **School Safety Division**



Latino Liaison Unit

Subrogation & Clarims Branch



# **Patrol Services North**

December 1, 2017





# **Patrol Services South**

December 1, 2017





**Action Team** 





Section

5D Detectives Section

7D Detectives Section

4D Detectives Section

**6D Detectives** Section





## **Internal Affairs Bureau**

December 1, 2017







# **Professional Development Bureau**