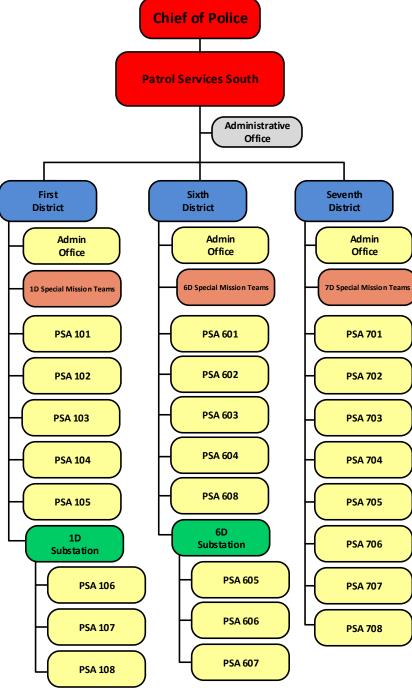

# **Patrol Services South**

December 1, 2017

**Action Team** 

Section

5D Detectives Section

7D Detectives Section

4D Detectives Section

**6D Detectives** Section