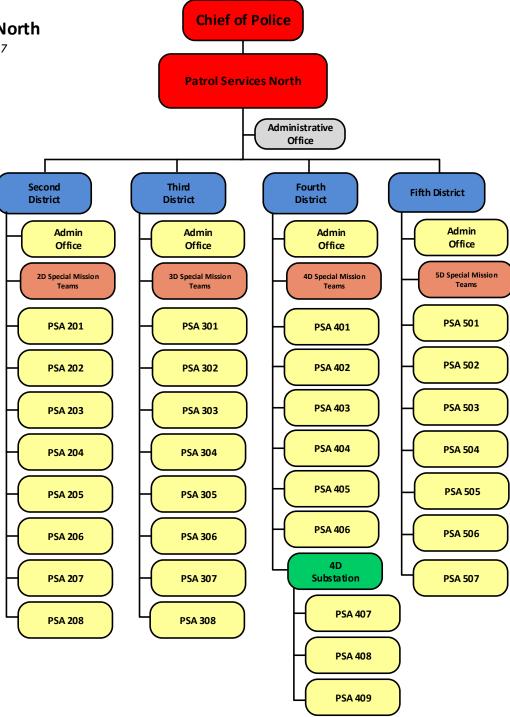

irs Special Operations Criminal Investigations** Second District First District **Property Division Recruiting Division** Division Division Division Internal Third District Sixth District Metropolitan Police Medical Services Joint Strategic & **Narcotics and Special** Compliance **Academy Division** Division **Tactical Analysis Investigations Division** Division **Command Center Human Resource Fourth District** Seventh District **Court Liaison Fleet Services** Crime Scene Management Division Division Division **Investigations Division** Fifth District Disciplinary Review **EEO Investigative Records Division** Youth and Family Division Division Services Division **School Safety Division**



Latino Liaison Unit

Subrogation & Clarims Branch



# **Patrol Services North**

December 1, 2017





# **Patrol Services South**

December 1, 2017





**Action Team** 





Section

5D Detectives Section

7D Detectives Section

4D Detectives Section

**6D Detectives** Section





## **Internal Affairs Bureau**

December 1, 2017







# **Professional Development Bureau**