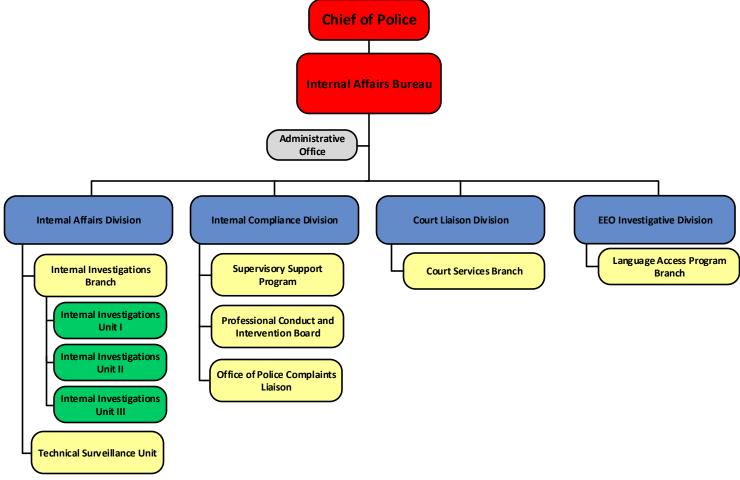

egic & **Narcotics and Special** Compliance **Academy Division** Division **Tactical Analysis Investigations Division** Division **Command Center Human Resource Fourth District** Seventh District **Court Liaison Fleet Services** Crime Scene Management Division Division Division **Investigations Division** Fifth District Disciplinary Review **EEO Investigative Records Division** Youth and Family Division Division Services Division **School Safety Division**



Latino Liaison Unit

Subrogation & Clarims Branch



# **Patrol Services North**

December 1, 2017





# **Patrol Services South**

December 1, 2017





**Action Team** 





Section

5D Detectives Section

7D Detectives Section

4D Detectives Section

**6D Detectives** Section





## **Internal Affairs Bureau**

December 1, 2017







# **Professional Development Bureau**