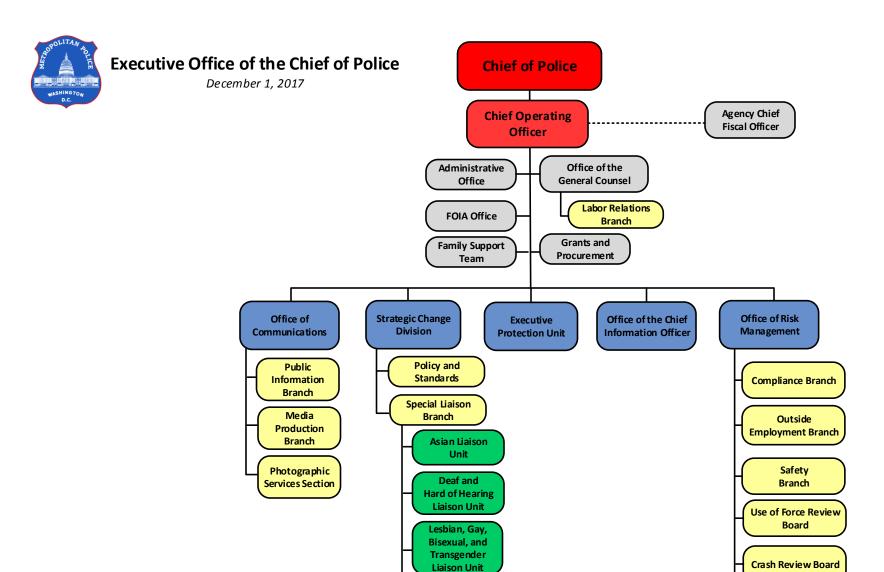

### **Metropolitan Police Department** Washington, DC **Chief of Police Organizational Chart** February 20, 2018 **Chief Operating** Officer **Professional Investigative Services Homeland Security Corporate Support Internal Affairs Patrol Services North Patrol Services South** Bureau **Development Bureau** Bureau Bureau Bureau **Internal Affairs Special Operations Criminal Investigations** Second District First District **Property Division Recruiting Division** Division Division Division Internal Third District Sixth District Metropolitan Police Medical Services Joint Strategic & **Narcotics and Special** Compliance **Academy Division** Division **Tactical Analysis Investigations Division** Division **Command Center Human Resource Fourth District** Seventh District **Court Liaison Fleet Services** Crime Scene Management Division Division Division **Investigations Division** Fifth District Disciplinary Review **EEO Investigative Records Division** Youth and Family Division Division Services Division **School Safety Division**