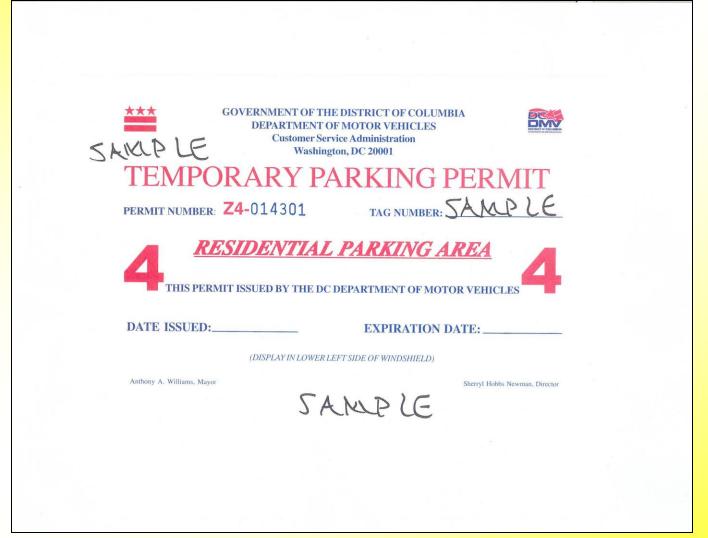

# **New Car Temporary Parking Permit**

# New Car Temporary RPP Permit

#### OBTAINING A PERMIT

- Permits are only issued to District residents.
- > A resident must reside on a RPP zoned street.
- May be issued when a resident purchases a new or used vehicle and receives temporary tags from the dealership to use while paperwork is being processed at DMV
- Permits may be obtained at the police station, substation or DMV
- Permit is free of charge and valid for up to 45 days.
  - Permit is not renewable since hard tags must be obtained within the 45 day period

The permit may only be used by a District resident.

99 <u>2/4/2014</u>