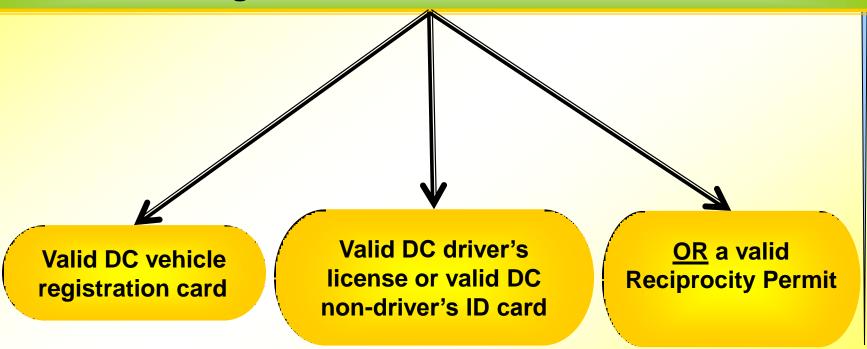

# Residential Parking Permit (RPP)

- Allows a DC registered vehicle or a vehicle with reciprocity or an ANC permit to park without restriction in the permit area.
- ➤ To be eligible for RPP enforcement, the street in question must be zoned and display two hour residential restriction signage.
- Commercial vehicles, buses, vehicles longer than 22 ft and sightseeing vehicles are not eligible for RPP permits.
- Permits are issued by DMV as part of the vehicle registration service.
- Permits may be requested online.

# Residential Parking Permit (RPP)

Applicants must pay applicable permit fees and present the following documents at a DMV Service Center: