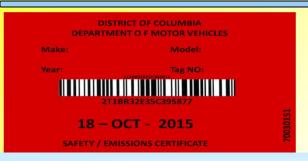

# New Car Temporary validation Sticker

## DISTRICT OF COLUMBIA

Zone

8/1/2013

**Expiration Date** 

Sticker must be affixed to driver side windshield of vehicle.