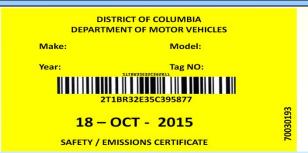

## Residential Temporary Car Parking Permit

## DISTRICT OF COLUMBIA

Zone

8/1/2013

**Expiration Date** 

This should be affixed to the front left side windshield of the vehicle