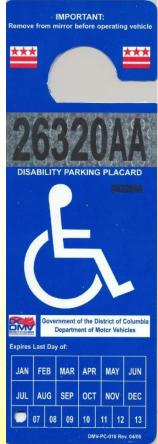

| Ta                                                             | Tag                                                  |          | Type of                              | DEALER, DISABILITY, DISABLED AMERICAN VETERAN AND                                        | Inspection | Tag                                         | Parking                                                                             |
|----------------------------------------------------------------|------------------------------------------------------|----------|--------------------------------------|------------------------------------------------------------------------------------------|------------|---------------------------------------------|-------------------------------------------------------------------------------------|
| Rear                                                           | Front                                                | Handheld | Vehicle                              | HISTORIC TAGS                                                                            | Sticker    | Validation                                  | Privileges                                                                          |
| D=6903                                                         | NO                                                   | D6903    | Any type                             | <b>Dealer Tags</b> = Operating vehicles                                                  |            | Printed on                                  |                                                                                     |
| DLR=0049                                                       | NO                                                   | DLR0049  | of vehicle<br>owned by<br>a used car | owned by the dealer, and may only<br>be used by the dealer, salesperson,<br>or customer. | No         | upper left<br>and right<br>corner of<br>tag | None                                                                                |
| DLR \$5874                                                     | NO                                                   | DLR5874  | dealer                               | of customer.                                                                             |            |                                             |                                                                                     |
| A Capital City B 494 Washington, D.C.                          | - A Capital City-<br>- B 8 4 9 4<br>Washington, D.C. | HP8494   |                                      | <b>DISABILITY TAGS</b> = Issue to                                                        |            |                                             | At spaces<br>reserved for<br>handicapped                                            |
| H 156                                                          | LH 156                                               | HP156    | qualified District of Columbia       |                                                                                          |            | visitors.  Double the                       |                                                                                     |
| L 14948  AM · Washington, D. C. · OZ                           | & 14948  Washington, D. C 092                        | HP14948  | Issue to privately owned             | Transleapped residents                                                                   | Yes        | Yes<br>Window<br>Sticker                    | posted time parking is permitted.                                                   |
| WASHINGTON, DC                                                 | WASHINGTON, DC                                       | DV0059   | pleasure<br>vehicles                 | Disabled American Veteran Tags=                                                          | 103        |                                             | Then are subject to any time limitation or                                          |
| Citionale & Discour •  \$\bigcip 017  \text{-Washington D.C.•} | Citionte & Dinver *  City O 17  *Washington D.C.*    | DAV017   |                                      | Issue to qualified District of Columbia residents                                        |            |                                             | meter payment requirement established for any space in which the vehicle is parked. |
| HISTORIC MOTOR OF D<br>VEHICLE OF TO THE PROPERTY OF TO LUNBA. | WENCE WOTOR OF DE DE STRICT OF COLUMBIA.             | HMV1094  | Issue to privately owned             | Historic Motor Vehicle Tags= Vehicle is 15 years old and no longer                       | No         | Yes<br>Window<br>Sticker                    | None                                                                                |
| MISTORICE MOTOR VEHICLE WITH THE PROPERTY OF COLUMBIA          | HISTORIC MOTOR VEHICLE WILLIAM TO COLUMBIA           | HMV1011  | historic<br>vehicles                 | manufactured or discontinued; any vehicle that is more than 25 years old.                | No         |                                             | None                                                                                |