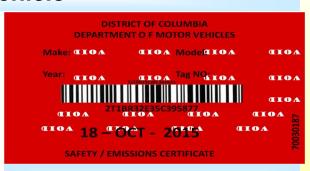

## Residential Temporary Car Parking Permit

## DISTRICT OF COLUMBIA

Zone

8/1/2013

**Expiration Date** 

This should be affixed to the front left side windshield of the vehicle