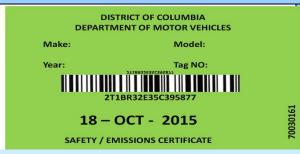

# New Car Temporary RPP Permit

#### OBTAINING A PERMIT

- Permits are only issued to District residents.
- > A resident must reside on a RPP zoned street.
- May be issued when a resident purchases a new or used vehicle and receives temporary tags from the dealership to use while paperwork is being processed at DMV
- Permits may be obtained at the police station, substation or DMV
- Permit is free of charge and valid for up to 45 days.
  - Permit is not renewable since hard tags must be obtained within the 45 day period

The permit may only be used by a District resident.

99 <u>2/4/2014</u>