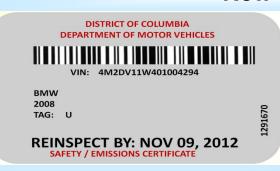

# New Car Temporary validation Sticker

## DISTRICT OF COLUMBIA

Zone

8/1/2013

**Expiration Date** 

Sticker must be affixed to driver side windshield of vehicle.