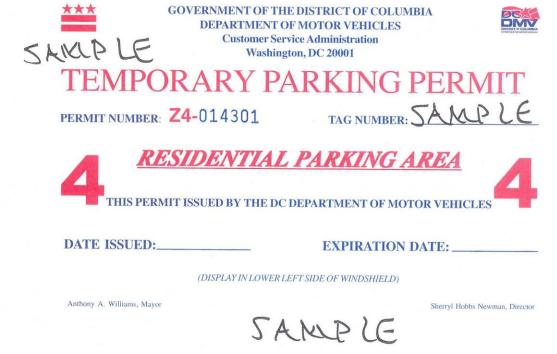

# **New Car Temporary Parking Permit**

# New Car Temporary RPP Permit

#### OBTAINING A PERMIT

- Permits are only issued to District residents.
- > A resident must reside on a RPP zoned street.
- May be issued when a resident purchases a new or used vehicle and receives temporary tags from the dealership to use while paperwork is being processed at DMV
- Permits may be obtained at the police station, substation or DMV
- Permit is free of charge and valid for up to 45 days.
  - Permit is not renewable since hard tags must be obtained within the 45 day period

The permit may only be used by a District resident.

99 <u>2/4/2014</u>