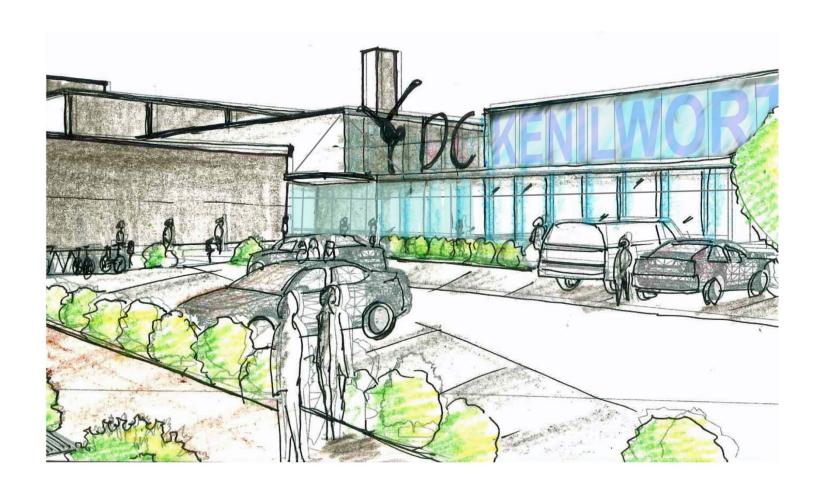

|

### **Proposed Concept Design**



#### **Design Considerations**

- Pool house as separate structure, can be shut during off-season.
  - Corridor space between gym and senior lounge to use the existing windows.
  - Senior and teen lounge separated by storage and kitchen
  - Outdoor access from senior lounge.
  - Skylights for spaces with low roofs.
  - Recycle room is shared conveniently located with entry from site, recreation center and DCPNI

First Floor Plan



REFURBISHED RECREATION CENTER



OUTDOOR POOL AND AMENITIES ADDITION









#### Detail Plan-Locker rooms









# Detail Plan - Gymnasium









### Detail Plan - Kitchen















#### Detail Plan- Pool House



20

012 5







# Existing









# Proposed









## Entrance Plaza as Parking Lot









## **Entrance Plaza for Community Events**









## Entrance Plaza Activities Examples











**D. Outdoor Movie Screening** 







# Existing



#### **ORD STREET ENTRANCE**







# Proposed



#### **ORD STREET ENTRANCE**







## Trellis Pool House Pathway Examples















# Existing



PARKING LOT+ TOT LOT







# Proposed



**GYMNASIUM** 







# Gymnasium Examples



















# Gymnasium Examples



















# Pool Examples

















## Sustainable Building Design- LEED Gold

LEED certified buildings save money and resources and have a positive impact on the health of occupants, while promoting renewable, clean energy.









#### Shade and Shadow Study



Solar Study helps to determine day lighting, location of green roofs, and sola