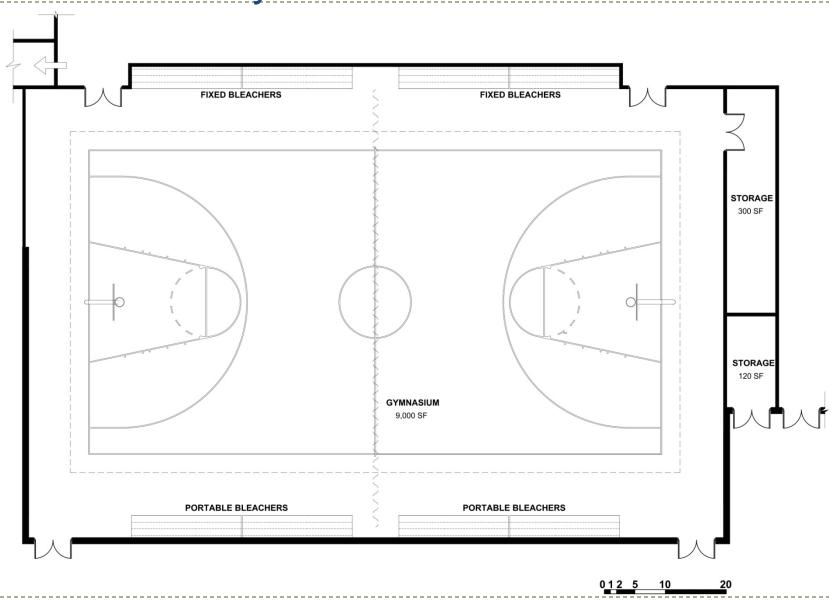

| 750                      |
| DC DEPARTMENT OF PARKS AND RECREATION | Total<br>architects          | -                                  | 2050                     |

### **Proposed Concept Design**



#### **Design Considerations**

- Pool house as separate structure, can be shut during off-season.
  - Corridor space between gym and senior lounge to use the existing windows.
  - Senior and teen lounge separated by storage and kitchen
  - Outdoor access from senior lounge.
  - Skylights for spaces with low roofs.
  - Recycle room is shared conveniently located with entry from site, recreation center and DCPNI

First Floor Plan



REFURBISHED RECREATION CENTER



OUTDOOR POOL AND AMENITIES ADDITION









#### Detail Plan-Locker rooms









# Detail Plan - Gymnasium









### Detail Plan - Kitchen















#### Detail Plan- Pool House



20

012 5







# Existing









# Proposed









## Entrance Plaza as Parking Lot









## **Entrance Plaza for Community Events**









## Entrance Plaza Activities Examples











**D. Outdoor Movie Screening** 







# Existing



#### **ORD STREET ENTRANCE**







# Proposed



#### **ORD STREET ENTRANCE**







## Trellis Pool House Pathway Examples















# Existing



PARKING LOT+ TOT LOT







# Proposed



**GYMNASIUM** 







# Gymnasium Examples



















# Gymnasium Examples



















# Pool Examples

















## Sustainable Building Design- LEED Gold

LEED certified buildings save money and resources and have a positive impact on the health o