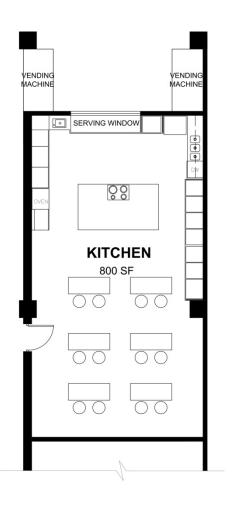

|
| DC DEPARTMENT OF PARKS AND RECREATION | Total<br>architects          | -                                  | 2050                     |

### **Proposed Concept Design**



#### **Design Considerations**

- Pool house as separate structure, can be shut during off-season.
  - Corridor space between gym and senior lounge to use the existing windows.
  - Senior and teen lounge separated by storage and kitchen
  - Outdoor access from senior lounge.
  - Skylights for spaces with low roofs.
  - Recycle room is shared conveniently located with entry from site, recreation center and DCPNI

First Floor Plan



REFURBISHED RECREATION CENTER



OUTDOOR POOL AND AMENITIES ADDITION









#### Detail Plan-Locker rooms









# Detail Plan - Gymnasium









### Detail Plan - Kitchen















#### Detail Plan- Pool House



20

012 5







# Existing









# Proposed









## Entrance Plaza as Parking Lot









## **Entrance Plaza for Community Events**









## Entrance Plaza Activities Examples











**D. Outdoor Movie Screening** 







# Existing



#### **ORD STREET ENTRANCE**







# Proposed



#### **ORD STREET ENTRANCE**







## Trellis Pool House Pathway Examples















# Existing



PARKING LOT+ TOT LOT







# Proposed



**GYMNASIUM** 







# Gymnasium Examples



















# Gymnasium Examples



















# Pool Examples

















## Sustainable Building Design- LEED Gold

LEED certified buildings save money and resources and have a positive impact on the health of occupants, while promoting renewa