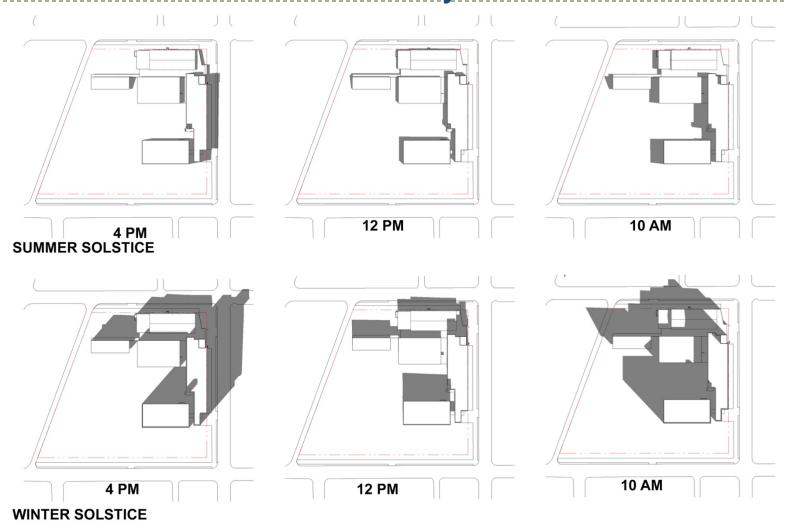

#### Shade and Shadow Study

Solar Study helps to determine day lighting, location of green roofs, and solar panels.