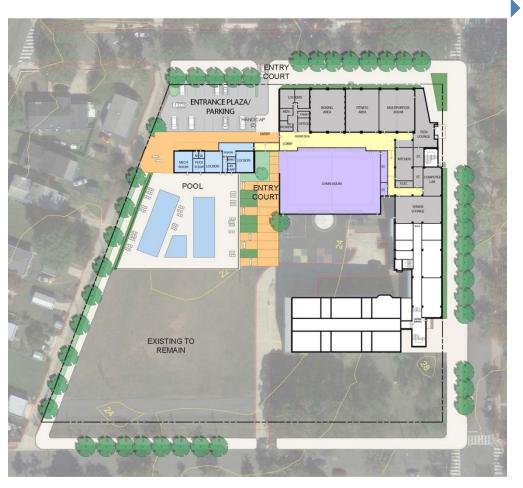

First Floor Plan

REFURBISHED RECREATION CENTER

OUTDOOR POOL AND AMENITIES ADDITION

Site Plan

- Refurbished first floor
- Gymnasium
- Outdoor pool
- No outdoor facilities

LOBBY AND CORRIDOR ADDITION

GYMNASIUM ADDITION

**OUTDOOR POOL AND AMENITIES ADDITION** 

- Refurbished first floor
  - Multipurpose room
  - Boxing area
  - Fitness area
  - Senior's room
  - Teen's room
  - Kitchen
- New Additions
  - Gymnasium
  - Outdoor aquatics facility
- Limited SiteImprovements
  - Parking
  - Entrance Plaza

#### **Design Considerations**

- Pool house as separate structure, can be shut during off-season.
  - Corridor space between gym and senior lounge to use the existing windows.
  - Senior and teen lounge separated by storage and kitchen
  - Outdoor access from senior lounge.
  - Skylights for spaces with low roofs.
  - Recycle room is shared conveniently located with entry from site, recreation center and DCPNI