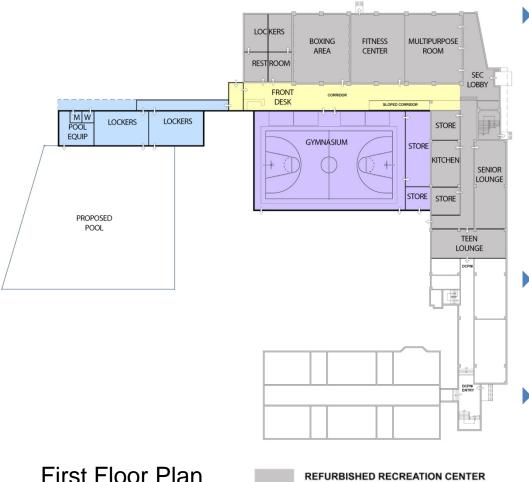

First Floor Plan

REFURBISHED RECREATION CENTER

OUTDOOR POOL AND AMENITIES ADDITION

#### Detail Plan-Locker rooms

# Detail Plan - Gymnasium

### Detail Plan - Kitchen

#### Detail Plan- Pool House

20

012 5