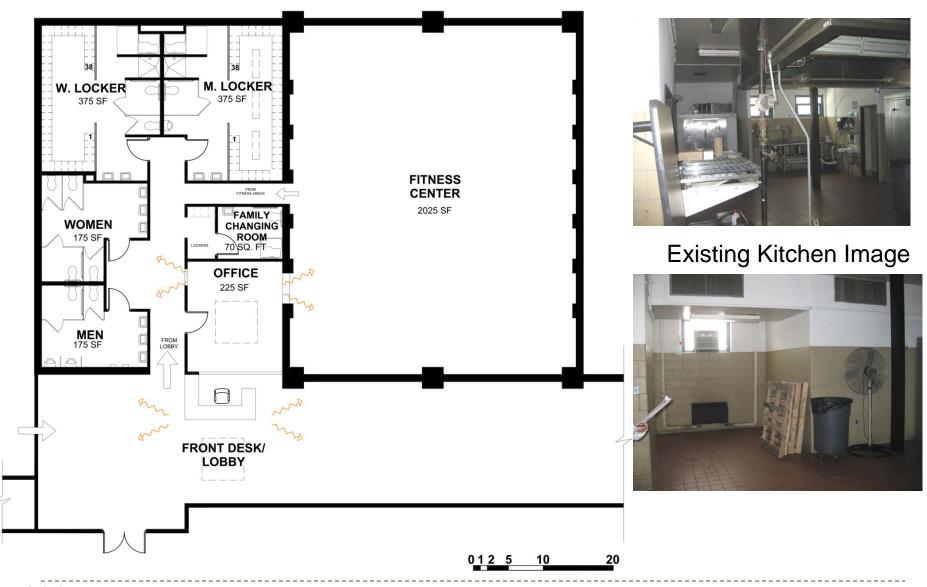

ts + Mechanical | -                                  | 750                      |
| DC DEPARTMENT OF PARKS AND RECREATION | Total<br>architects          | -                                  | 2050                     |

### **Proposed Concept Design**



#### **Design Considerations**

- Pool house as separate structure, can be shut during off-season.
  - Corridor space between gym and senior lounge to use the existing windows.
  - Senior and teen lounge separated by storage and kitchen
  - Outdoor access from senior lounge.
  - Skylights for spaces with low roofs.
  - Recycle room is shared conveniently located with entry from site, recreation center and DCPNI

First Floor Plan



REFURBISHED RECREATION CENTER



OUTDOOR POOL AND AMENITIES ADDITION









#### Detail Plan-Locker rooms









# Detail Plan - Gymnasium









### Detail Plan - Kitchen















#### Detail Plan- Pool House



20

012 5







# Existing









# Proposed









## Entrance Plaza as Parking Lot









## **Entrance Plaza for Community Events**









## Entrance Plaza Activities Examples











**D. Outdoor Movie Screening** 







# Existing



#### **ORD STREET ENTRANCE**







# Proposed



#### **ORD STREET ENTRANCE**







## Trellis Pool House Pathway Examples















# Existing



PARKING LOT+ TOT LOT







# Proposed



**GYMNASIUM** 







# Gymnasium Examples



















# Gymnasium Examples



















# Pool Examples

















## Sustainable Building Design- LEED Gold

LEED certified buildings save money and resources and hav