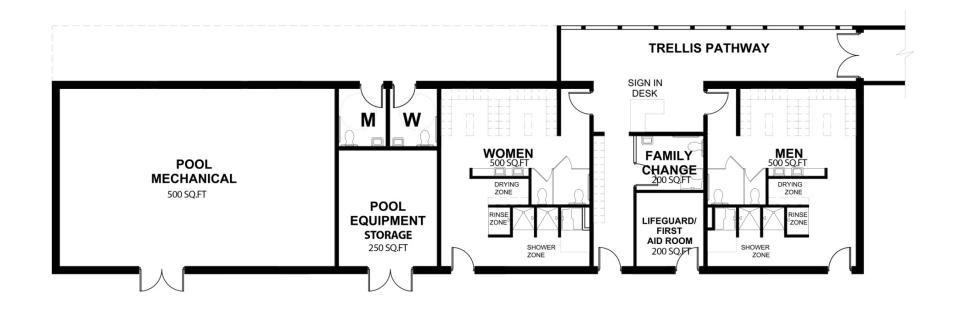

#### Detail Plan- Pool House

20

012 5

|                                       | Program                      | Area as per Master Plan<br>(SQ.FT) | Area Provided<br>(SQ.FT) |
|---------------------------------------|------------------------------|------------------------------------|--------------------------|
| Recreation Center                     | Gymnasium                    | 9000                               | 9700                     |
|                                       | Fitness Center               | 2200                               | 2025                     |
|                                       | Multipurpose Room            | 2200                               | 2025                     |
|                                       | Boxing                       | 2200                               | 2000                     |
|                                       | Senior's Room                | 1200                               | 1600                     |
|                                       | Teen's Room                  | 1200                               | 1500                     |
|                                       | Kitchen                      | 300                                | 800                      |
|                                       | Computer Lab                 |                                    | 700                      |
|                                       | Locker Room                  | 1400                               | 750                      |
|                                       | Restroom                     | 800                                | 350                      |
|                                       | Family Change                |                                    | 75                       |
|                                       | Office / Front Desk          | 600                                | 500                      |
|                                       | Lobby                        | 800                                | 1500                     |
|                                       | General Storage              | 400                                | 525                      |
|                                       | Electrical + Recycling       |                                    | 400                      |
|                                       | Total                        | 22,300                             | 24,450                   |
| Pool House                            | Lockers/ Restroom            |                                    | 1000                     |
|                                       | Family Change                |                                    | 200                      |
|                                       | First Aid/ Lifeguard room    | -                                  | 100                      |
|                                       | Pool Equipments + Mechanical | -                                  | 750                      |
| DC DEPARTMENT OF PARKS AND RECREATION | Total<br>architects          | -                                  | 2050                     |