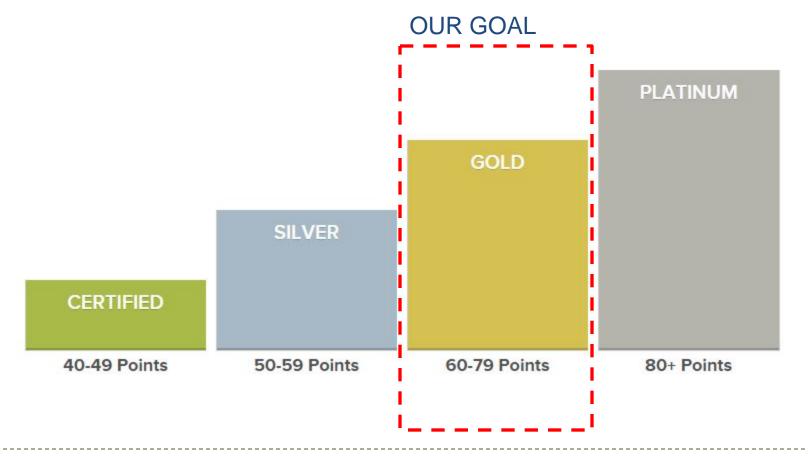

## Sustainable Building Design- LEED Gold

LEED certified buildings save money and resources and have a positive impact on the health of occupants, while promoting renewable, clean energy.