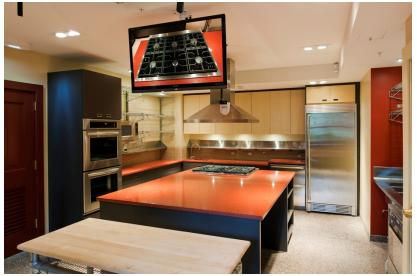

|
| DC DEPARTMENT OF PARKS AND RECREATION | Total<br>architects          | -                                  | 2050                     |

### **Proposed Concept Design**



#### **Design Considerations**

- Pool house as separate structure, can be shut during off-season.
  - Corridor space between gym and senior lounge to use the existing windows.
  - Senior and teen lounge separated by storage and kitchen
  - Outdoor access from senior lounge.
  - Skylights for spaces with low roofs.
  - Recycle room is shared conveniently located with entry from site, recreation center and DCPNI

First Floor Plan



REFURBISHED RECREATION CENTER



OUTDOOR POOL AND AMENITIES ADDITION









#### Detail Plan-Locker rooms









# Detail Plan - Gymnasium









### Detail Plan - Kitchen















#### Detail Plan- Pool House



20

012 5







# Existing









# Proposed









## Entrance Plaza as Parking Lot









## **Entrance Plaza for Community Events**









## Entrance Plaza Activities Examples











**D. Outdoor Movie Screening** 







# Existing



#### **ORD STREET ENTRANCE**







# Proposed



#### **ORD STREET ENTRANCE**







## Trellis Pool House Pathway Examples















# Existing



PARKING LOT+ TOT LOT







# Proposed



**GYMNASIUM** 







# Gymnasium Examples



















# Gymnasium Examples



















# Pool Examples

















## Sustainable Building Design- LEED Gold

LEED certified buildings save money and resources and have a positive impact on the health of occupants, while promoting renewable, c