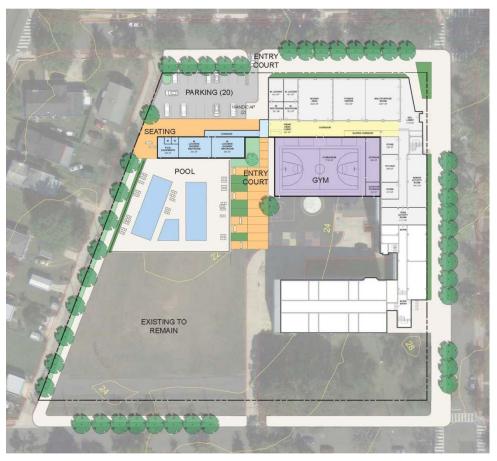

Site Plan

- Refurbished first floor
- Gymnasium
- Outdoor pool
- No outdoor facilities

LOBBY AND CORRIDOR ADDITION

GYMNASIUM ADDITION

**OUTDOOR POOL AND AMENITIES ADDITION** 

- Refurbished first floor
  - Multipurpose room
  - Boxing area
  - Fitness area
  - Senior's room
  - Teen's room
  - Kitchen
- New Additions
  - Gymnasium
  - Outdoor aquatics facility
- Limited SiteImprovements
  - Parking
  - Entrance Plaza

#### Proposed Concept Design

Site Plan

#### Outdoor Activities

- Entrance plaza as event space such as farmer's market.
- Entry courtyard between pool and gymnasium.
- Outdoor sit-out around pool.
- Other landscaping elements in future.

**Summary of Spaces** 