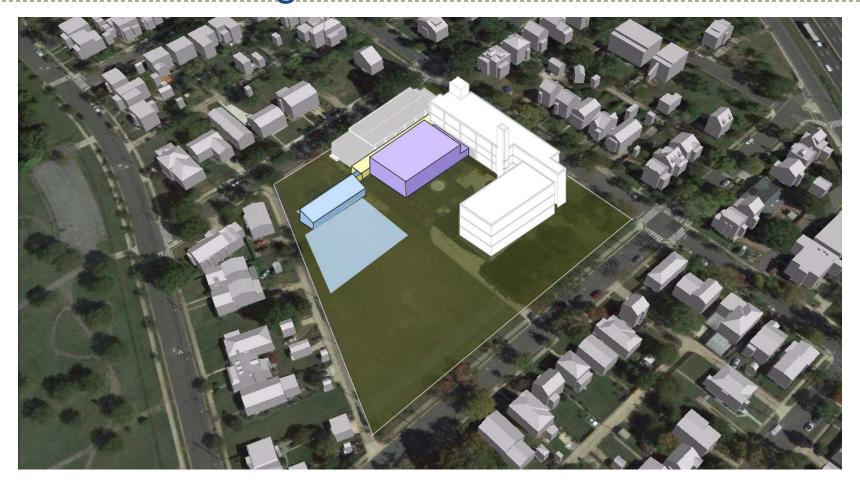

### Agenda

- Review Public Engagement Findings
  - Selected Design Scheme Option D
  - Design Program
  - Updated Concept Design
  - Detailed planning for major spaces
- Visual Preferences
- Project Timeline
- Next Steps









Site Plan

- Refurbished first floor
- Gymnasium
- Outdoor pool
- No outdoor facilities







LOBBY AND CORRIDOR ADDITION

GYMNASIUM ADDITION

**OUTDOOR POOL AND AMENITIES ADDITION** 

- Refurbished first floor
  - Multipurpose room
  - Boxing area
  - Fitness area
  - Senior's room
  - Teen's room
  - Kitchen
- New Additions
  - Gymnasium
  - Outdoor aquatics facility
- Limited SiteImprovements
  - Parking
  - Entrance Plaza









Isometric View

















#### Proposed Concept Design



Site Plan

#### Outdoor Activities

- Entrance plaza as event space such as farmer's market.
- Entry courtyard between pool and gymnasium.
- Outdoor sit-out around pool.
- Other landscaping elements in future.







**Summary of Spaces** 

|                                       | Program                      | Area as per Master Plan<br>(SQ.FT) | Area Provided<br>(SQ.FT) |
|---------------------------------------|------------------------------|------------------------------------|--------------------------|
| Recreation Center                     | Gymnasium                    | 9000                               | 9700                     |
|                                       | Fitness Center               | 2200