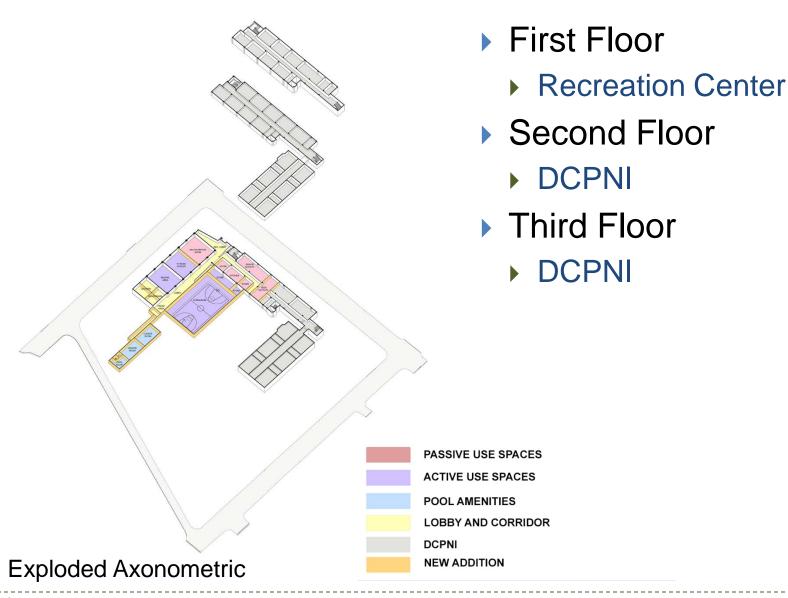

#### Proposed Concept Design

Site Plan

Site Plan

- Refurbished first floor
- Gymnasium
- Outdoor pool
- No outdoor facilities

LOBBY AND CORRIDOR ADDITION

GYMNASIUM ADDITION

**OUTDOOR POOL AND AMENITIES ADDITION** 

- Refurbished first floor
  - Multipurpose room
  - Boxing area
  - Fitness area
  - Senior's room
  - Teen's room
  - Kitchen
- New Additions
  - Gymnasium
  - Outdoor aquatics facility
- Limited SiteImprovements
  - Parking
  - Entrance Plaza

#### Outdoor Activities

- Entrance plaza as event space such as farmer's market.
- Entry courtyard between pool and gymnasium.
- Outdoor sit-out around pool.
- Other landscaping elements in future.

**Summary of Spaces** 