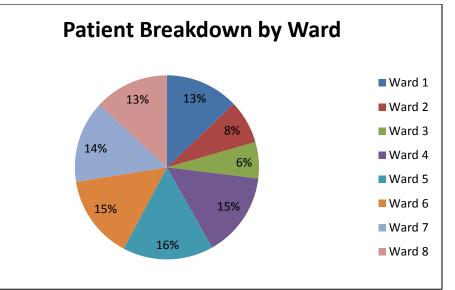

# **APPLICATIONS**

- 4212 patients registered
  - o 2873 Male
  - o 1339 Female
- 48 caregivers registered
- 0 applications pending beyond 5 days application processing period