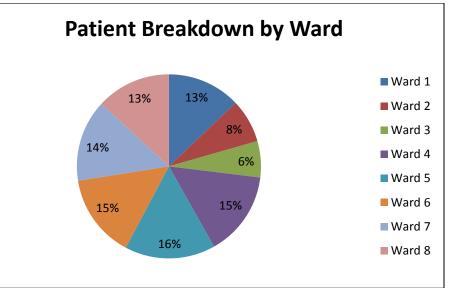

# **APPLICATIONS**

- 4050 patients registered
  - o 2760 Male
  - o 1290 Female
- 48 caregivers registered
- 0 applications pending beyond 5 days application processing period