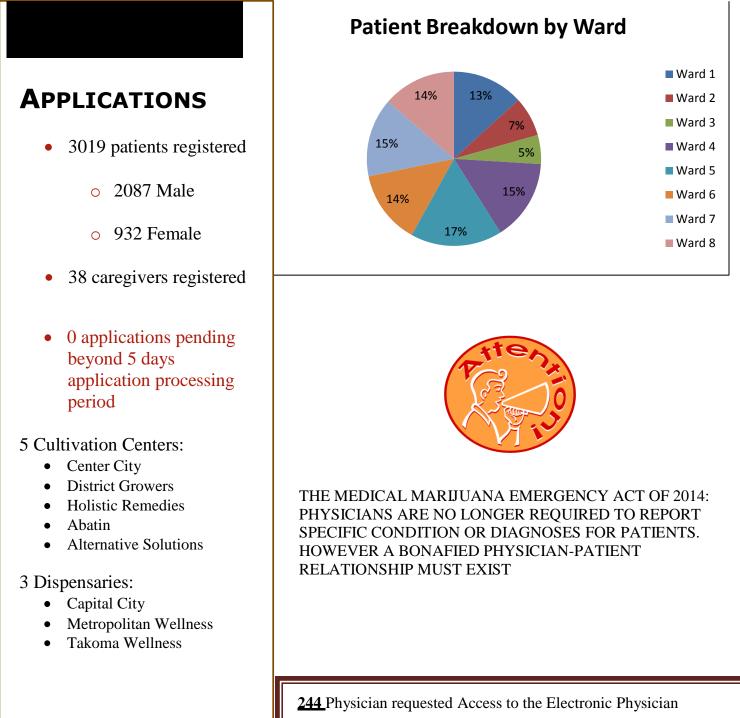

#### **CULTIVATION CENTERS- OPERATIONAL**

Holistic Remedies 1840 Fenwick St NE Washington, DC 20002

**District Growers** 2417 Evarts St NE Washington, DC 20018

**Center City** 2210 Channing St NE Washington, DC 20002

Abatin 2146 Queens Chapel Rd NE Washington, DC 20018

Alternative Solutions 2170 24<sup>th</sup> Pl NE Washington, DC 20018

**CULTIVATION CENTERS- NOT OPERATIONAL Phyto Management** 2154 24<sup>th</sup> Pl NE Washington, DC 20018

#### **DISPENSARIES-OPERATIONAL**

Capital City 1334 N. Capitol Street NW Washington, DC 20002

**Metropolitan Wellness** 409 8<sup>th</sup> Street SE Washington, DC 20003

**Takoma Wellness** 6925 Blair Rd NW Washington, DC 20012