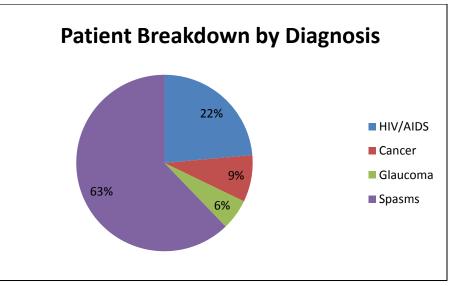

# **APPLICATIONS**

- 738 patients registered
  - o 489 male
  - o 249 female
- 20 caregivers registered
- 0 applications pending beyond 5 days application processing period