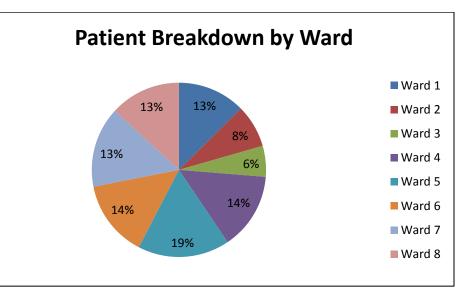

# **APPLICATIONS**

- 738 patients registered
  - o 489 male
  - o 249 female
- 20 caregivers registered
- 0 applications pending beyond 5 days application processing period